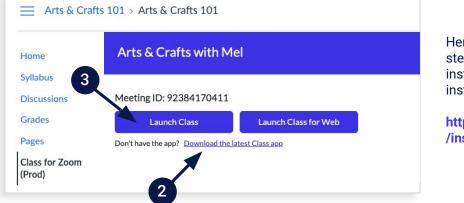

## **STEP 2**

# Download the Class application (screenshot below)

If this is your first time using the Class app, you'll have to download the latest version.

Here you can find step-by-step instructions for installing Class:

## STEP 3

#### Launch Class app from your LMS (screenshot above)

After you've downloaded the application, you'll come back to your LMS and select the "Launch Class" button. This will open the app for you and you will be taken straight to your Class session!