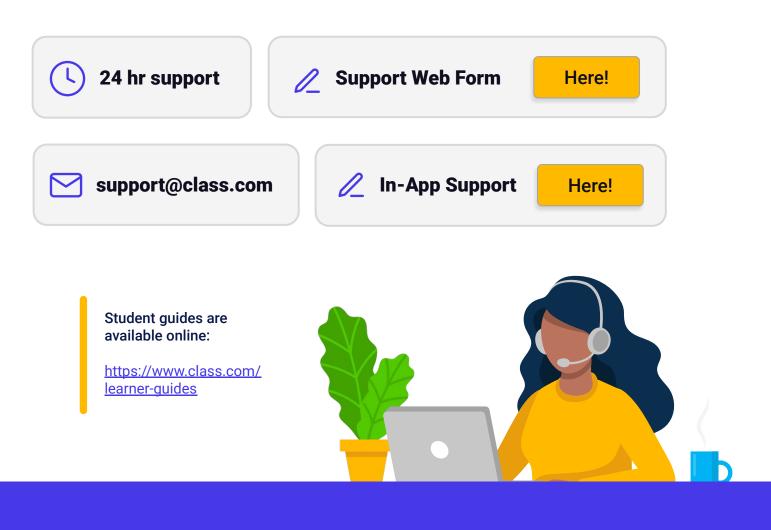

Class Extended Support for Students

All end-users—including **instructors**, **faculty members**, **students**, **or learners**—can call, email or open a case.

Add teaching & learning tools to Zoom